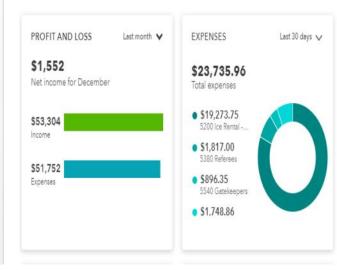

### **Treasurer's Report – Jeff:**

- See Annex A.
- There were three options sent by BMO for the term deposit which we need to take from the amount of the bank balance and re-invest. All of these options will not lock in the funds but allow us to set it up for 5 years with the most amount of interest for the Association. Motion to lock in the term deposit for 5 years to automatically renew but it can be redeemed at possibly 1.2%. Seconded by Traciann Fisher motion passed.
- We will leave out \$15000 for the amalgamation fees (if needed) at this time. \$150000 will be put in the term deposit