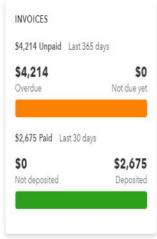

### **Treasurer's Report – Jeff:**

- See Annex A.
- There were three options sent by BMO for the term deposit which we need to take from the amount of the bank balance and re-invest. All of these options will not lock in the funds but allow us to set it up for 5 years with the most amount of interest for the Association. Motion to lock in the term deposit for 5 years to automatically renew but it can be redeemed at possibly 1.2%. Seconded by Traciann Fisher motion passed.
- We will leave out \$15000 for the amalgamation fees (if needed) at this time. \$150000 will be put in the term deposit